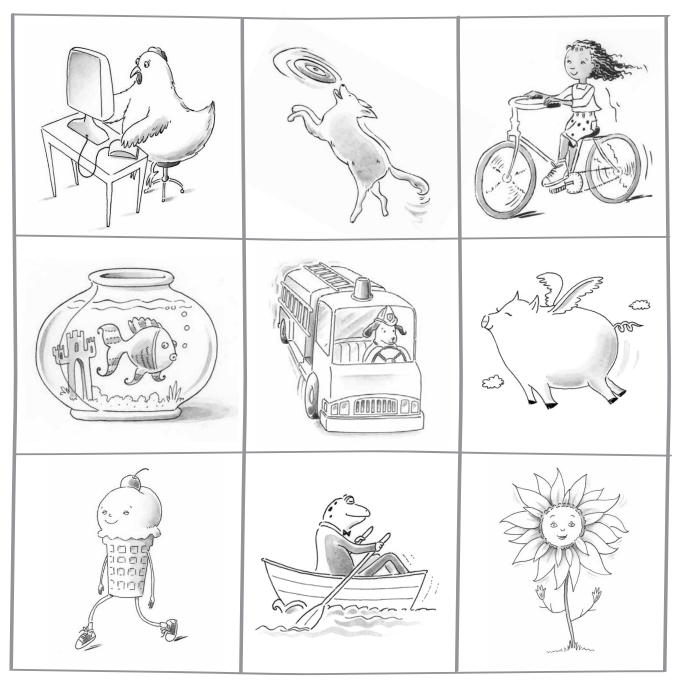

## Game: Tic-Tac-Talk—Fantasy or Real?

You will need five game pieces in one color. Your Little Buddy will need five game pieces in another color. For pieces, you can use plastic cubes, checkers, or little paper squares.

- **I.** Have your Little Buddy put a game piece on a picture.
- 2. Ask your Little Buddy, Is the picture fantasy or real? Why?
- **3.** Help your Little Buddy use the word **real**, **pretend**, or **actually** in his or her answer.
- **4.** It's your turn to put a game piece on a picture. Have your Little Buddy ask you, *Is it fantasy or real*? Why? Use one or more of the special words in your answer.
- 5. Play the game until all the spaces are filled.